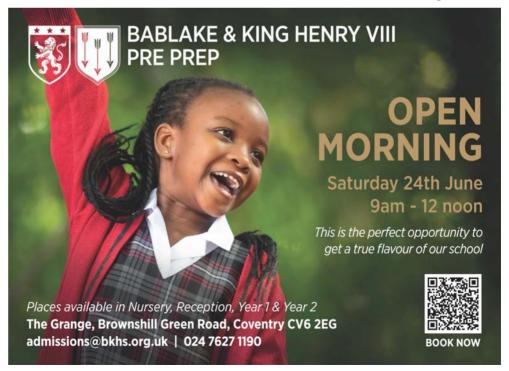

#### DISCOVER THE BENEFITS OF AN INDEPENDENT EDUCATION...

Bablake and King Henry VIII School is a co-education day school for 3-18 year olds, which offers pupils and enjoyable and individual experience. Here, we ensure pupils discover their academic, as well as personal, potential in a safe and happy environment.

The School prides itself on providing pupils with a dynamic and challenging learning experience. BKHS pupils are passionate about their co-curricular activities and are well known for trying to fit as many activities in as they can into their busy schedules! The dedication and enjoyment they have for these co-curricular activities leads to fantastic team and individual achievements throughout the school.

At Bablake and King Henry VIII School individuals thrive. The positive school environment fully supports a pupil's individual needs and aspirations, enabling them to become more confident and proud of their individuality.