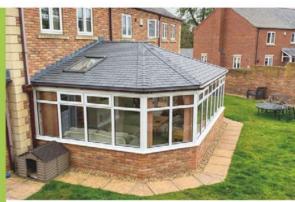

## TRANSFORM YOUR EXISTING CONSERVATORY INTO A LIVING SPACE YOU CAN USE ALL YEAR ROUND

#### CONSERVATORY ROOF REPLACEMENT

Every Ensign conservatory roof is bespoke. Accurately surveyed and precision built in our own factory.

- Large range of lightweight tile colours
- U-value 0.18 is better than current building regulations
- Keylite Roof Windows
- •Electrics & Plaster Finish

#### BUILD CONSERVATORY & ORANGERY EXTENSIONS

- Cost effective extensions
- Large range of designs
- •LABC Approval Undertaken
- Average build time 4 weeks

#### REPLACEMENT WINDOWS AND DOORS USING PROFILE 22 SYSTEMS

- ·Aluminium bi-fold doors
- •Composite Doors
- Profile 22 Optima Systems
- Planitherm Technology
- •Sealed Units for maximum efficiency
- High security locking systems