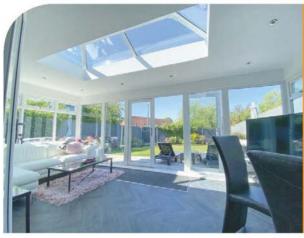

## TRANSFORM YOUR EXISTING CONSERVATORY INTO A LIVING SPACE YOU CAN USE ALL YEAR ROUND

#### CONSERVATORY ROOF REPLACEMENT

Every Ensign conservatory roof is bespoke. Accurately surveyed and precision built in our own factory.

- Large range of lightweight tile colours
- U-value 0.18 is better than current building regulations
- Keylite Roof Windows
- •Electrics & Plaster Finish

#### BUILD CONSERVATORY & ORANGERY EXTENSIONS

- Cost effective extensions
- Large range of designs
- •LABC Approval Undertaken
- Average build time 4 weeks

#### REPLACEMENT WINDOWS AND DOORS USING PROFILE 22 SYSTEMS

- ·Aluminium bi-fold doors
- •Composite Doors
- Profile 22 Optima Systems
- Planitherm Technology
- •Sealed Units for maximum efficiency
- High security locking systems