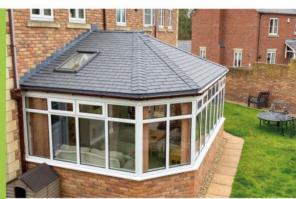

#### TRANSFORM YOUR EXISTING CONSERVATORY INTO A LIVING SPACE YOU CAN USE ALL YEAR ROUND

#### CONSERVATORY ROOF REPLACEMENT

Every Ensign conservatory roof is bespoke. Accurately surveyed and precision built in our own factory.

- •Large range of lightweight tile colours
- U-value 0.18 is better than current building regulations
- Keylite Roof Windows
- •Electrics & Plaster Finish

#### BUILD CONSERVATORY & ORANGERY EXTENSIONS

- Cost effective extensions
- ·Large range of designs
- •LABC Approval Undertaken
- ·Average build time 4 weeks